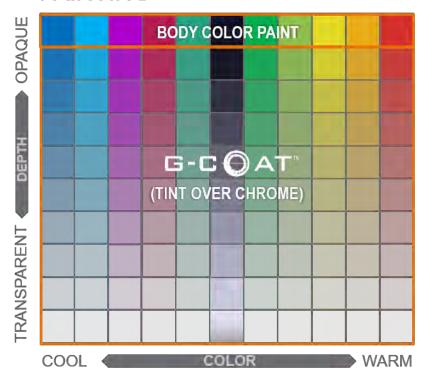

### **FINISHES**

13 COATING TECHNOLOGIES

PVD, ChoicePlate™, Ev0Plate™, G-Coat™, ThermoPlate™, hexavalent, trivalent, vacuum metallization, high bake paint, low bake paint, resist & mask, paint over chrome, film 4 SERIES OF CHROME PLATING FINISHES

Bright, satin, white trivalent, dark trivalent

### **Finishes**

**COLOR** TONE **DEPTH PERFORMANCE** COST

### PLATING AND ALTERNATIVES

### PAINTING